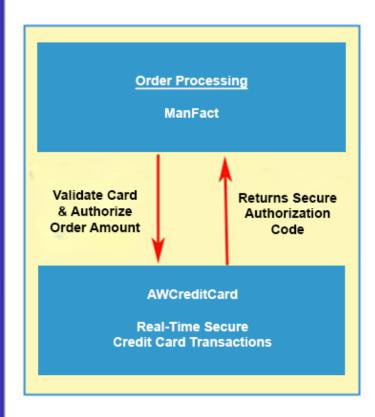

## AdvancedWare is Pleased to Present AWCreditCard for ManFact - \$5,500

Fully automated and secure processing of Credit Card transactions right from within your ManFact system is now available with AWCreditCard. When you enter an Order into your ManFact system, AWCreditCard will automatically validate the Card Information and perform the Authorization Transaction for the amount of the Order. The Authorization Transaction reserves the funds against the Card so that the Card can be charged when you Ship/Invoice the products. When you do the Shipment/Invoice transaction in your ManFact system AWCreditCard will automatically perform the Capture Transaction which charges the Card for the actual Invoice amount.

AWCreditCard performs these functions without ever storing any Credit Card information which is critical for PCI Compliance. Also, you have many choices when it comes to Credit Card processors such as Authorize.NET, Chase Paymentech, CyberSource, PayPal, etc. AWCreditCard works with all of them so you can decide on the Credit Card processor that has the best rate and works the best for you.