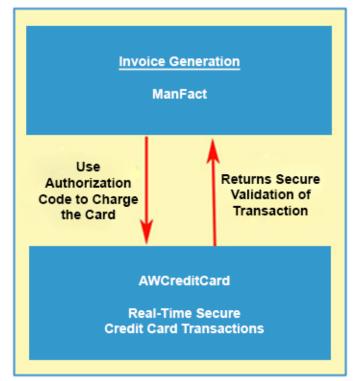

## AdvancedWare is Pleased to Present AWCreditCard for ManFact - \$5,500

Fully automated and secure processing of Credit Card transactions right from within your ManFact system is now available with AWCreditCard. When you enter an Order into your ManFact system, AWCreditCard will automatically validate the Card Information and perform the Authorization Transaction for the amount of the Order. The Authorization Transaction reserves the funds against the Card so that the Card can be charged when you Ship/Invoice the products. When you do the Shipment/Invoice transaction in your ManFact system AWCreditCard will automatically perform the Capture Transaction which charges the Card for the actual Invoice amount.