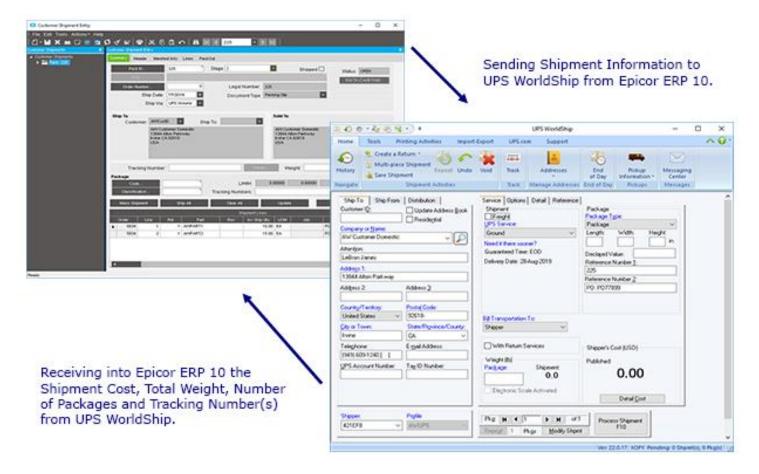

## AdvancedWare is Pleased to Present AWUPSInterface for Epicor ERP 10 - \$4,000

The AWUPSInterface product automatically loads from your Epicor 10 system all the information required by UPS WorldShip for a shipment. Once you complete the shipment in the UPS WorldShip system, all the information such as Shipment Cost, Total Weight, Number of Packages, and Tracking Number(s) are then automatically loaded into your Epicor 10 system. AWUPSInterface streamlines the shipment process and eliminates errors caused by having to maintain redundant customer address information.

Below, you can see the flow of the AWUPSInterface process. In one simple step, the information is automatically loaded into the UPS WorldShip system and is ready to be processed. Then, with a click of the mouse, the information is automatically loaded from UPS WorldShip into your Epicor 10 system.