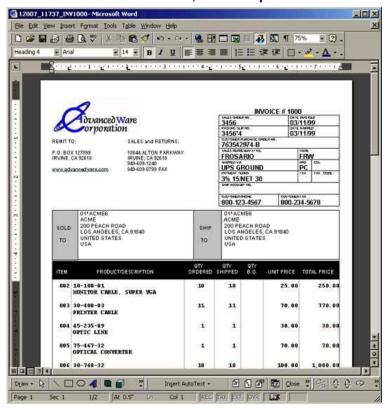

One of the great features of AWForms is the ability to view the actual form on the screen, see example below:

**Our Turnkey Approach:** For the price of \$6,500, AWForms includes the combination of products and services needed for your company to be up and running live.