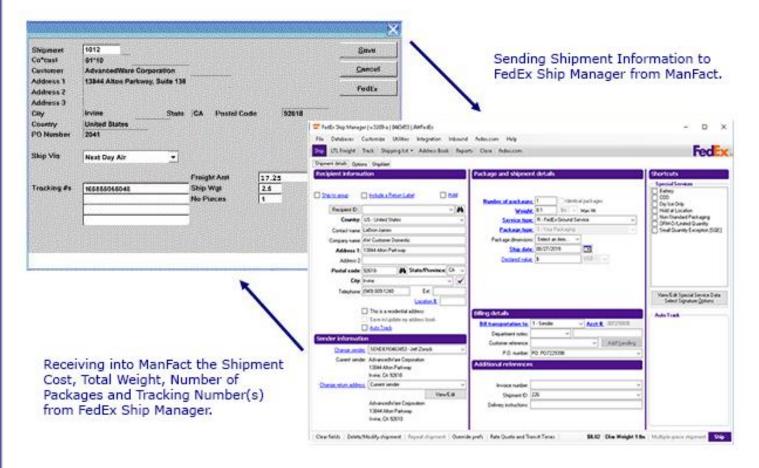

## AdvancedWare is Pleased to Present AWFedExInterface for MANAGE 2000 - \$4,000

The AWFedExInterface product automatically loads from your MANAGE 2000 system all the information required by FedEx for a shipment. Once you complete the shipment in the FedEx system, all the information such as Shipment Cost, Total Weight, Number of Packages, and Tracking Number(s) are then automatically loaded into your MANAGE 2000 system. AWFedExInterface streamlines the shipment process and eliminates errors caused by having to maintain redundant customer address information.

Below you can see the flow of the AWFedExInterface process. In one simple step, the information is automatically loaded into the FedEx system and is ready to be processed. Then, with a click of the mouse the information is automatically loaded from FedEx into your MANAGE 2000 system.