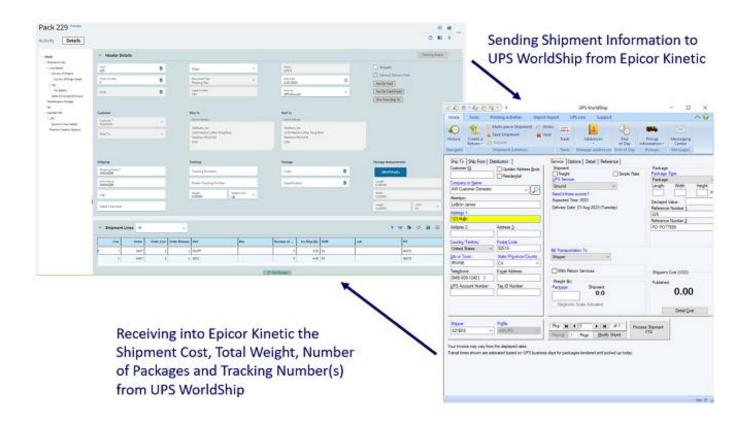

## AdvancedWare is Pleased to Present AWUPSInterface for Epicor Kinetic - \$4,000

The AWUPSInterface product automatically loads from your Epicor Kinetic system all the information required by UPS WorldShip for a shipment. Once you complete the shipment in the UPS WorldShip system, all the information such as Shipment Cost, Total Weight, Number of Packages, and Tracking Number(s) are then automatically loaded into your Epicor Kinetic system. AWUPSInterface streamlines the shipment process and eliminates errors caused by having to maintain redundant customer address information.

Below, you can see the flow of the AWUPSInterface process. In one simple step, the information is automatically loaded into the UPS WorldShip system and is ready to be processed. Then, with a click of the mouse, the information is automatically loaded from UPS WorldShip into your Epicor Kinetic system.