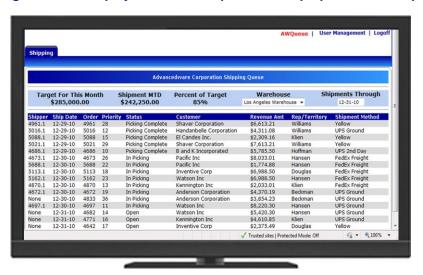

## AdvancedWare is Pleased to Present AWShippingQueue for Epicor Kinetic - \$2,500

AWShippingQueue gives you constant visibility of your shipments. The AWShippingQueue displays can be viewed on any PC, Smartphone, or Large Monitor Display. Shipments are critical to your company and you can use AWShippingQueue to stay right on top of them. You can sort the Display by Priority, Ship Date, Customer, Revenue Amount, etc., and the information displayed automatically refreshes so you constantly see current information. And best of all, you can run AWShippingQueue on an unlimited number of devices (PCs, Smartphones, and Large Monitor Displays) and it works with any release of Epicor Kinetic.

From Large Monitor Displays to the Smartphone - Keep up on those Shipments!

**Our Turnkey Approach:** For the price of \$2,500, AWShippingQueue allows your company to monitor Shipments by Priority, Ship Date, Customer, etc., on a Smartphone, PC, or Large Display Monitor. The \$2,500 even includes installation and setup services.