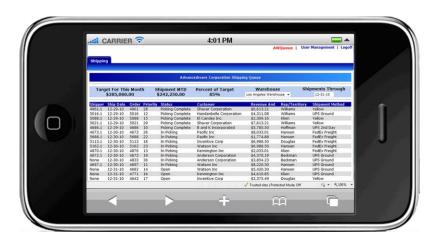

## AdvancedWare is Pleased to Present AWShippingQueue for Epicor Kinetic - \$2,500

AWShippingQueue gives you constant visibility of your shipments. The AWShippingQueue displays can be viewed on any PC, Smartphone, or Large Monitor Display. Shipments are critical to your company and you can use AWShippingQueue to stay right on top of them. You can sort the Display by Priority, Ship Date, Customer, Revenue Amount, etc., and the information displayed automatically refreshes so you constantly see current information. And best of all, you can run AWShippingQueue on an unlimited number of devices (PCs, Smartphones, and Large Monitor Displays) and it works with any release of Epicor Kinetic.

From Large Monitor Displays to the Smartphone - Keep up on those Shipments!

**Our Turnkey Approach:** For the price of \$2,500, AWShippingQueue allows your company to monitor Shipments by Priority, Ship Date, Customer, etc., on a Smartphone, PC, or Large Display Monitor. The \$2,500 even includes installation and setup services.