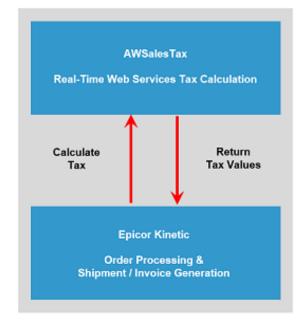

## AdvancedWare is Pleased to Present AWSalesTax for Epicor Kinetic - \$9,500

AWSalesTax fully automates the tax calculation process for your Epicor Kinetic system. Sales Taxes are constantly changing, which drives the need for an automated system that will always apply the correct tax to the sale. With AWSalesTax, the calculations are performed for you automatically whenever you enter a Sales Order into your Epicor Kinetic system. In fact, not only does AWSalesTax determine the correct tax, it also automatically creates the needed codes in the Epicor Kinetic system. What's more, AWSalesTax will automatically re-verify the rate at the time of Invoice so if the tax rate changes between the time you take the Order and when you Ship/Invoice the Order, the correct tax rate will be applied.

And best of all, with AWSalesTax, you don't need to pre-load or maintain any tables on your system because AWSalesTax uses Real-Time Web Services Technology to calculate the taxes. What this means is when you enter the Order or generate the Invoice in Epicor Kinetic, AWSalesTax automatically does a Real-Time calculation to determine the correct tax rates.

## Key Features of AWSalesTax:

- 1. All tax calculations are done in Real-Time via Web Services so there is no need to maintain or update tax tables on your system.
- 2. Tax calculations are done both at the time of entering an Order and re-verified at the time of Shipment/Invoice generation.
- 3. All of the required codes are automatically generated in the Epicor Kinetic System.
- 4. AWSalesTax works with any release of Epicor Kinetic, even if you have customization.