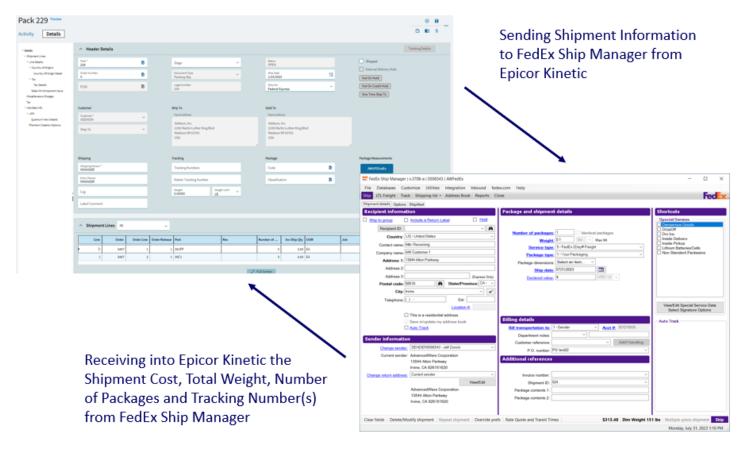

## AdvancedWare is Pleased to Present AWFedExInterface for Epicor Kinetic - \$4,000

The AWFedExInterface product automatically loads from your Epicor Kinetic system all the information required by FedEx for a shipment. Once you complete the shipment in the FedEx system, all the information such as Shipment Cost, Total Weight, Number of Packages, and Tracking Number(s) are then automatically loaded into your Epicor Kinetic system. AWFedExInterface streamlines the shipment process and eliminates errors caused by having to maintain redundant customer address information.

Below you can see the flow of the AWFedExInterface process. In one simple step, the information is automatically loaded into the FedEx system and is ready to be processed. Then, with a click of the mouse the information is automatically loaded from FedEx into your Epicor Kinetic system.