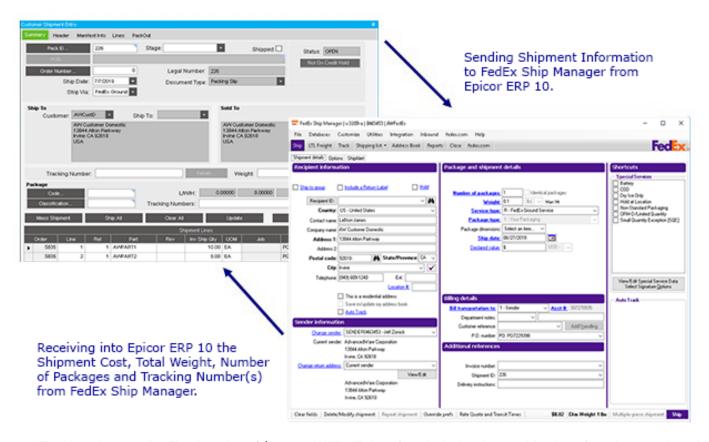

## AdvancedWare is Pleased to Present AWFedExInterface for Epicor ERP 10 - \$4,000

The AWFedExInterface product automatically loads from your Epicor 10 system all the information required by FedEx for a shipment. Once you complete the shipment in the FedEx system, all the information such as Shipment Cost, Total Weight, Number of Packages, and Tracking Number(s) are then automatically loaded into your Epicor 10 system. AWFedExInterface streamlines the shipment process and eliminates errors caused by having to maintain redundant customer address information.

Below you can see the flow of the AWFedExInterface process. In one simple step, the information is automatically loaded into the FedEx system and is ready to be processed. Then, with a click of the mouse the information is automatically loaded from FedEx into your Epicor 10 system.