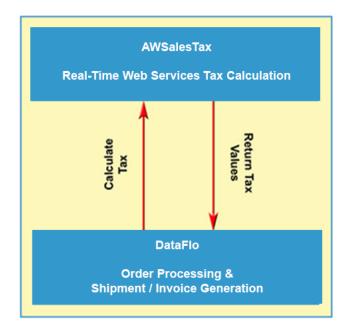

And best of all, with AWSalesTax, you don't need to pre-load or maintain any tables on your system because AWSalesTax uses Real-Time Web Services Technology to calculate the taxes. What this means is when you enter the Order or generate the Invoice in DataFlo, AWSalesTax automatically does a Real-Time calculation to determine the correct tax rates.

**The Bottom Line:** With AWSalesTax, you will be automatically calculating the correct sales tax when placing Orders in DataFlo and the tax calculations will be re-validated at the time of Shipment/Invoice.