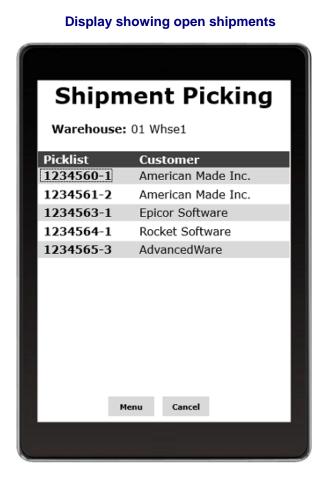

- The Wireless Device will display a list of all open shipments and you can select one.
- In Real-Time, AWmShipping will display from your Avanté system the details of what needs to be picked. Note: The display will also show inventory quantities and the bin locations they reside in.
- Simply enter (or scan) the actual quantities picked, and AWmShipping will automatically update your Avanté system.